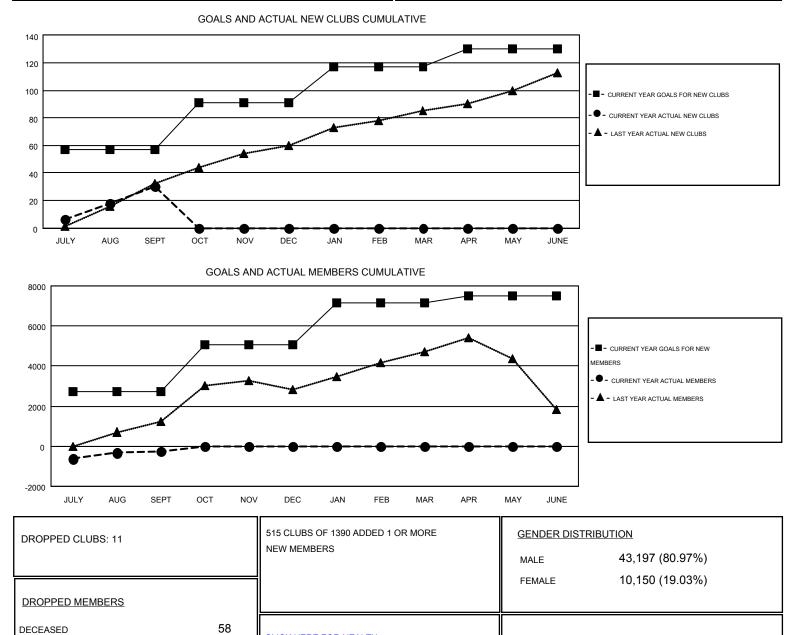

#### GMT: ER GURUNATHAN

| ~   | ~  | 1 |
|-----|----|---|
| GMT | CA | 6 |

| Clubs                 |                  |           |                  | Members               |               |                    |                                        |                    |                  |
|-----------------------|------------------|-----------|------------------|-----------------------|---------------|--------------------|----------------------------------------|--------------------|------------------|
| RESULTS FOR 2015-2016 |                  |           |                  | RESULTS FOR 2015-2016 |               |                    |                                        |                    |                  |
| QUARTER               | NEW CLUB<br>GOAL | NEW CLUBS | DROPPED<br>CLUBS | NET<br>GAIN/LOSS      | QUARTER       | NEW MEMBER<br>GOAL | CHARTER AND<br>NEW<br>MEMBERS<br>ADDED | DROPPED<br>MEMBERS | NET<br>GAIN/LOSS |
| JULY/AUG/SEPT         | 57               | 30        | 11               | 19                    | JULY/AUG/SEPT | 2,726              | 3,345                                  | 3,597              | -252             |
| OCT/NOV/DEC           | 34               | 0         | 0                | 0                     | OCT/NOV/DEC   | 2,358              | 0                                      | 0                  | 0                |
| JAN/FEB/MAR           | 26               | 0         | 0                | 0                     | JAN/FEB/MAR   | 2,075              | 0                                      | 0                  | 0                |
| APR/MAY/JUNE          | 13               | 0         | 0                | 0                     | APR/MAY/JUNE  | 345                | 0                                      | 0                  | 0                |